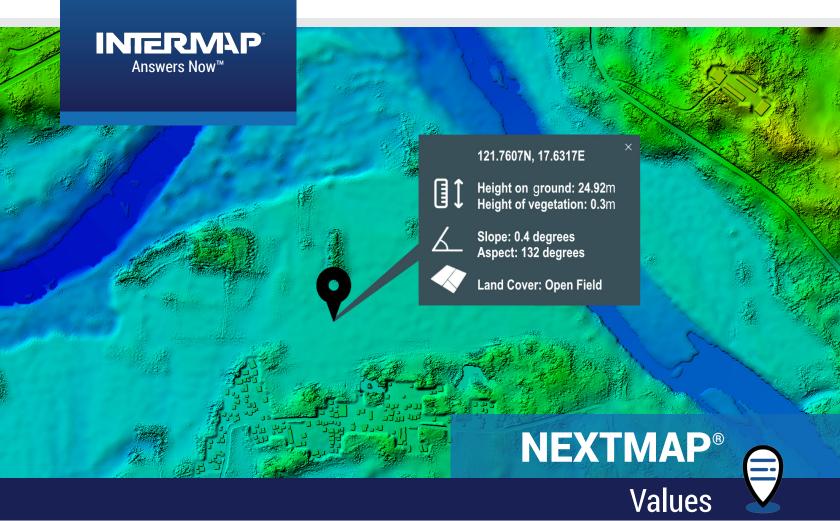

## Information at Any Place in the World

Intermap's Values<sup>™</sup> service provides precise information at any point in the world. Based upon our accurate NEXTMap Foundation Data products, Values retrieves accurate information at a precise location. Information includes the following: height above sea level, tree height, land cover, slope, aspect, etc. Hosted on our Intermap cloud, Values gives your business fast access to accurate information for your assets and analysis anywhere in the world without the need to manage and host data. Values is available through our web application or through an application programming interface (API).

# **Built on the foundation of NEXTMap**

Values is generated from our highly accurate NEXTMap elevation models including NEXTMap 5 and World 10 data sets. Values was designed to provide specific information for only the locations that you need or to combine with visualization layers such as hillshade. Our NEXTMap database is frequently updated, providing you with the most current information.