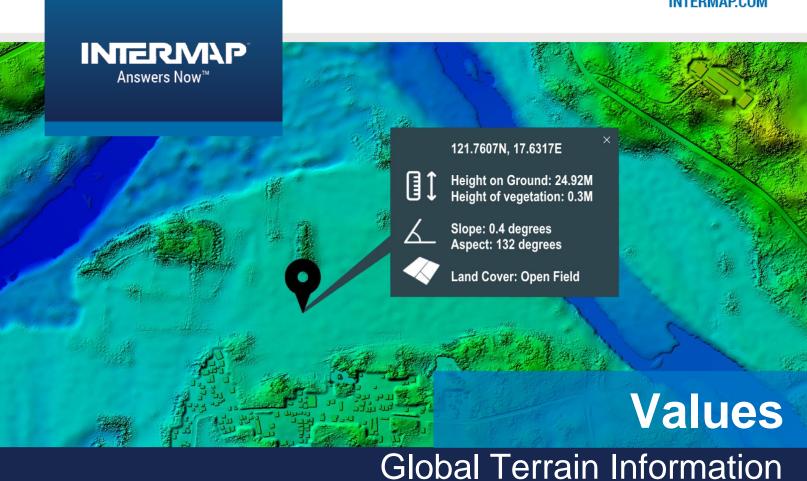

# Information at any place in the world

Intermap's Values service provides precise information at any point in the world. Based upon our accurate NEXTMap foundation data products, Values retrieves accurate information at a precise location. Information includes the following, height above sea level, tree height, land cover, slope, aspect, etc. Hosted on our Intermap cloud, Values gives your business fast access to accurate information for your assets and analysis anywhere in the world without the need to manage and host data. Values is available through our web application or through an Application Programmers Interface (API).

#### **Incredible Accuracy and details**

Based on elevation with vertical accuracy up to 1m RMSE with pixel size of 1m\*.

## **Built on the foundation of NEXTMap**

Values is generated from our highly accurate NEXTMap elevation models including NEXTMap One. Values was designed to provide specific information for only the locations that you need and can be combined with visualization layers such as hillshade. Our NEXTMap database is frequently updated providing you with the most current information.