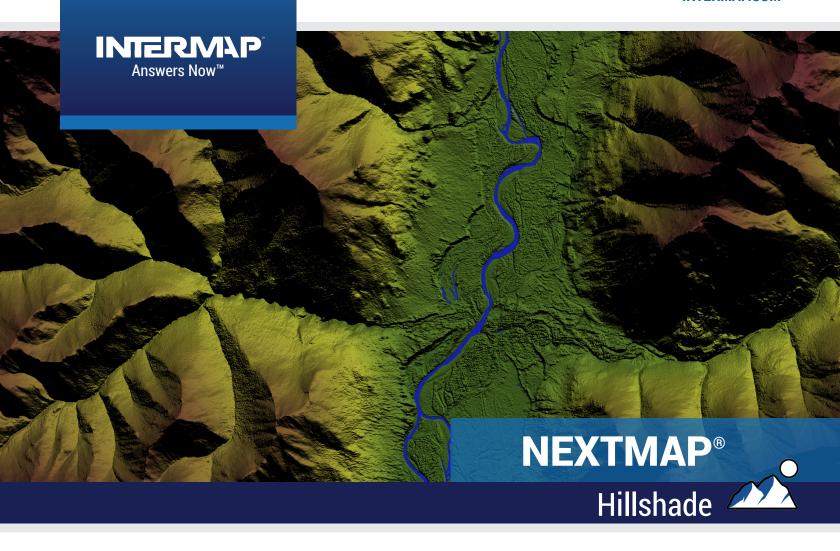

## **Topographic Visualization Data**

NEXTMap Hillshade™ imagery from Intermap Technologies® provides a visual representation of the topographic relief in your area of interest. While many terrain representations or user-generated hillshade images are built from coarse-resolution data, our hillshade image is based on our NEXTMap® elevation data sets, enabling a more accurate and detailed picture of the topography. The hillshade image is created by casting shadows on the slope of the elevation to graphically enhance its relief; the terrain features are accentuated and can be easily interpreted. They are ready to use, accurate, global, and cost effective. Our hillshade image can help you save time from aggregating and converting elevation data yourself.

# **Detailed image, well-suited for visualization purposes**

Our hillshade image is ideal for many applications including hiking, site planning, presentations, and plotting. Whether you use it as a reference layer for 2D maps or for 3D-based visualization, NEXTMap Hillshade is available in a global color scheme that is consistent for any project in any region.

## **Built on the foundation of NEXTMap**

NEXTMap hillshade image is generated from our highly accurate NEXTMap digital elevation models (DEM) including NEXTMap 5, World 10, and World 30 data sets. Intermap's hillshade image is available for both Digital Surface Model (DSM) and Digital Terrain Model (DTM) data sets to provide overlays with and without surface features such as buildings and trees.