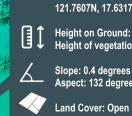

#### **Fast Results**

Values provides your users the information they need immediately. Get results for up to 20 locations at a time, showing height above sea level, height of vegetation, land cover, slope, and aspect.

Example of Values