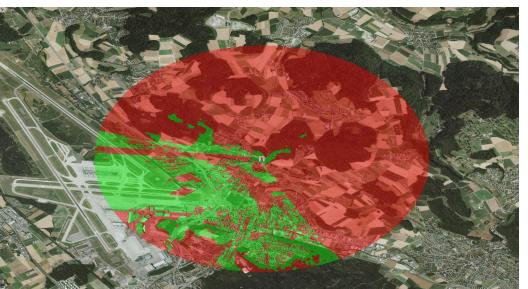

\*Resolution and accuracy depend on region and dataset selected.

Intermap's Viewshed created over Zurich, Switzerland through our web application.

Your World. Made Simple.